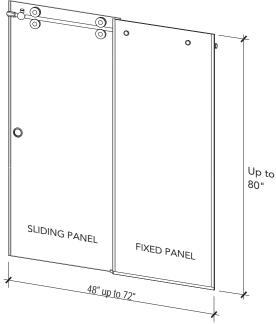

#### **FEATURES:**

- · One stationary panel, one sliding panel
- 3/8" Glass
- 3/4" Bar
- 4 Large, smooth rollers
- U-Channel on fixed panel
- · 2 1/4" Recessed pull for easy opening/closing
- Doors overlap between 1" to 3"