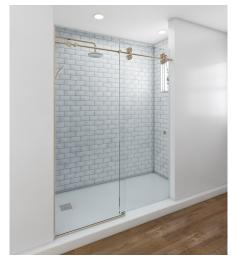

#### **DETAILS:**

Product ID: Empire Series

Description: Stationary Panel with Sliding Door

HMI

4795 Shepherdsville Road

Louisville, KY 40218 Tel: 502-969-4059 Fax: 800-313-4195 hmiglass.com

#### **FEATURES:**

- · One stationary panel, one sliding panel
- 3/8" Glass
- 3/4" Bar
- 4 Large, smooth rollers
- U-Channel on fixed panel
- · 2 1/4" Recessed pull for easy opening/closing
- Doors overlap between 1" to 3"