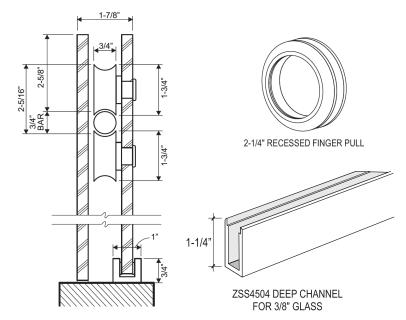

#### **FEATURES:**

- · One stationary panel, one sliding panel
- 3/8" Glass
- 3/4" Bar
- 4 Large, smooth rollers
- U-Channel on fixed panel
- · 2 1/4" Recessed pull for easy opening/closing
- Doors overlap between 1" to 3"

#### GLASS:

- · 3/8" Clear standard
- · Compatible with HMI C.10 Protective Glass Coating
- · Additional patterns/colors available\*